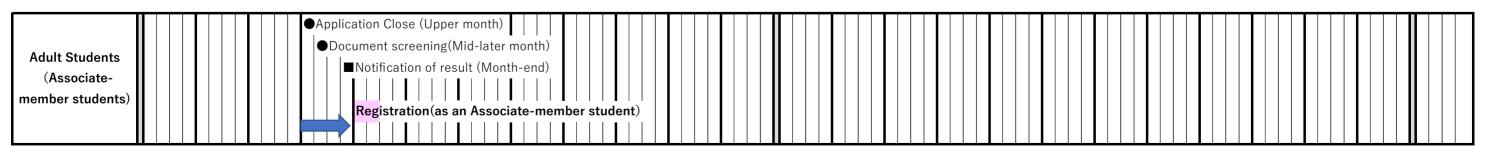

Program which target for adult students (working/work experienced students): Please select one of the following programs

- InfoSyEnergy Special Certificate Program for adult students (Pursue for Certificate)
- InfoSyEnergy Free Participation Program for adult students (NO Certificate)