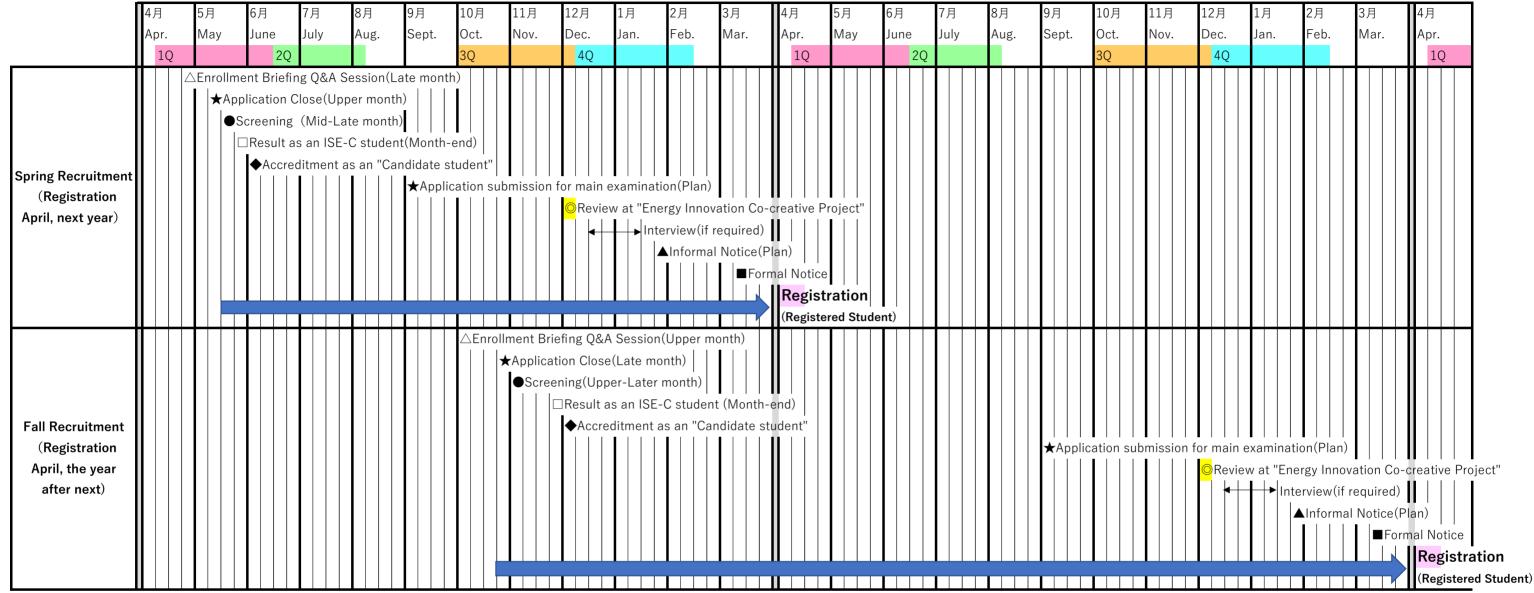

## **Admissions Annual Schedule**

**XSelection process to become ISE registered student is by 2 stage selection (Selection to become registered student is only from candidate students)** 

- Through the selection of candidate students, main exam to be a registered student will be examined by document screening, review at "Energy Innovation Co-creative Project" and an interview
- · Schedule of "Energy Innovation Co-creative Project" (ENR.B502) offered by Energy Course may subject to change depends on year

Energy innovation co-creative Project (Link. B302) offered by "Lifergy Course may subject to change depends on year

(if necessary)

Detailed day will be updated on our home page when days are approaching